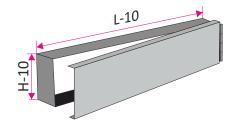

#### Size

Grilles are manufactured to order. Grilles dimension by the customer request.

- L width of the mounting hole
- **H** height of the mounting hole

#### eversion of frame:

- 5mm for frame=25mm
- 10mm for frame=50mm

#### width of the frame:

25mm for L or  $H \le 1000$ mm 50mm for L or H > 1000mm