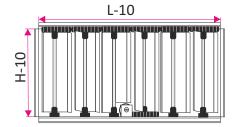

#### Size

Grilles are manufactured to order. Grilles dimension by the customer request.

- L width of the mounting hole
- **H** height of the mounting hole

### **Accessories- dampers**

Grille ST-S/W/G can also be equipped with a damper, positioned directly behind the grille blades. In this type of grille, damper regulation is possible from the front side of grille, without the need for disassembly, by deviation grille blades. Below there are the types of dampers used for the ventilation grilles.