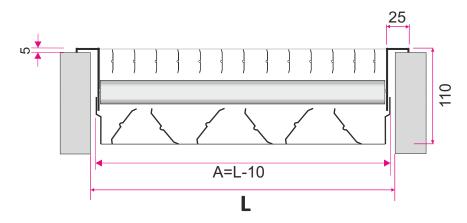

#### Size

Grilles are manufactured to order. Grilles dimension by the customer request.

- L width of the mounting hole
- **H** height of the mounting hole

#### eversion of frame:

- 5mm for frame=25mm
- 10mm for frame=50mm

#### width of the frame:

25mm for L or  $H \le 1000$ mm 50mm for L or H > 1000mm