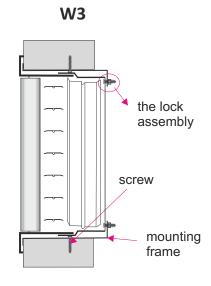

## Methods of mounting

Assembling visible through screws and mounting holes in the grille frame.

Assembling invisible by latches in grille and mounting frame RM or in plenum box.

Assembling invisible by screws and lock assembly in mounting frame RM or in plenum box

**'W'** - mounting option:

W1 - visible assembly through screws in holes in grille front frame\*
W2 - invisible mounting using latch springs and additional mounting frame
W3 - invisible assembly using screws, and an additional mounting frame