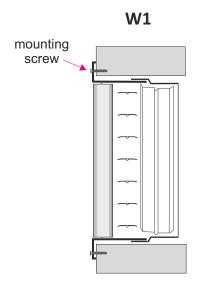

## Methods of mounting

Assembling visible through screws and mounting holes in the grille frame.

Assembling invisible by latches in grille and mounting frame RM or in plenum box.

Assembling invisible by screws and lock assembly in mounting frame RM or in plenum box

**'W'** - mounting option:

W1 - visible assembly through screws in holes in grille front frame\*
W2 - invisible mounting using latch springs and additional mounting frame
W3 - invisible assembly using screws, and an additional mounting frame