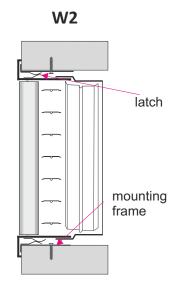

## Methods of mounting

Assembling visible through screws and mounting holes in the grille frame.

Assembling invisible by latches in grille and mounting frame RM or in plenum box.

Assembling invisible by screws and lock assembly in mounting frame RM or in plenum box

**'W'** - mounting option:

W1 - visible assembly through screws in holes in grille front frame\*
W2 - invisible mounting using latch springs and additional mounting frame
W3 - invisible assembly using screws, and an additional mounting frame