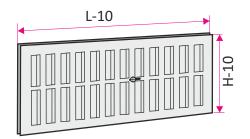

#### Size

Grilles are manufactured to order. Grilles dimension by the customer request.

- L width of the mounting hole
- **H** height of the mounting hole

#### width of the frame:

25mm for L or  $H \le 1000$ mm 50mm for L or H > 1000mm