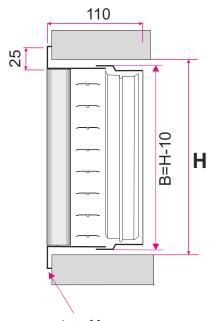

#### Size

Grilles are manufactured to order. Grilles dimension by the customer request.

- L width of the mounting hole
- **H** height of the mounting hole

#### eversion of frame:

- 5mm for frame=25mm
- 10mm for frame=50mm

#### width of the frame:

25mm for L or  $H \le 1000$ mm 50mm for L or H > 1000mm