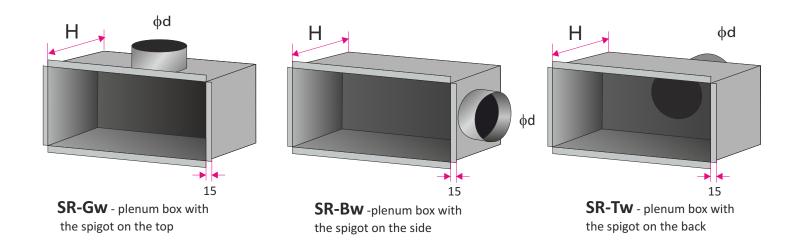

#### Accessories- plenum box

Plenum box is made of galvanized steel. On request it can be equipped with a damper control onto the connected spigot. The plenum box can be isolated inside with rubber (acoustic) or outside with mineral wool (thermal). In the standard height of the plenum box is adapted to size of the spigot or diffuser size (you can specify the height of the plenum box).

'SR' - plenum box:

**SR-Gw** - plenum box with top spigot connection **SR-Bw** - plenum box with side spigot connection **SR-Tw** - plenum box with back spigot connection

'l' - isolation:

none - plenum box without isolation\*lz - outside isolation (thermal)lw - inside isolation (acoustic)