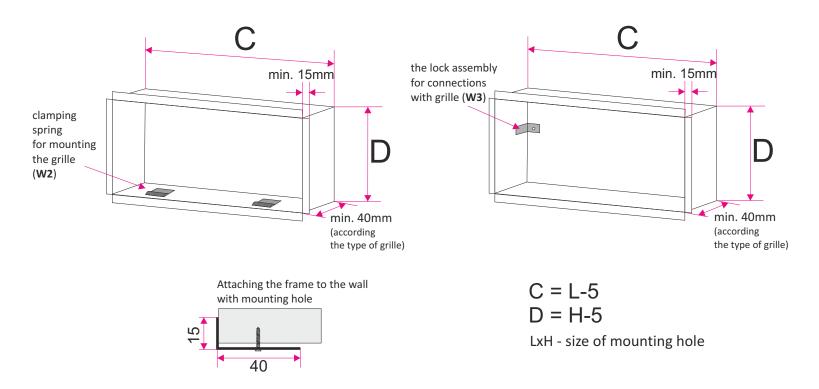

#### Accessories - RM frame for invisible installation

RM frame used in the ventilation holes for invisible mounting ventilation components. Mounting frame for grilles in standard are made of galvanized steel (in the case of aluminum grilles on request frame can be also aluminum). There is possibility to make mounting frame with a filter.

**'W'** - mounting option:

W1 - visible assembly through screws in holes in grille front frame\*
W2 - invisible mounting using latch springs and additional mounting frame
W3 - invisible assembly using screws, and an additional mounting frame