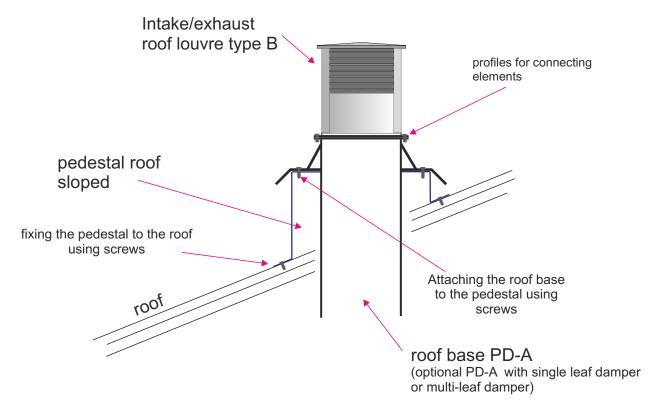

### Installation example

## Accessories - pedestal roof

Roof pedestal is mounted on the roof as supporting structure of the roof bases PD-B/II, PD-B/III, PD-B/III, PD-A and to leveling roof pitch. Standard is made of galvanized steel. On request it is possible to powder-coated in any RAL color and to make pedestal from stainless steel or aluminum. Pedestal can also be isolated, thermal and / or acoustic with rubber or mineral wool.