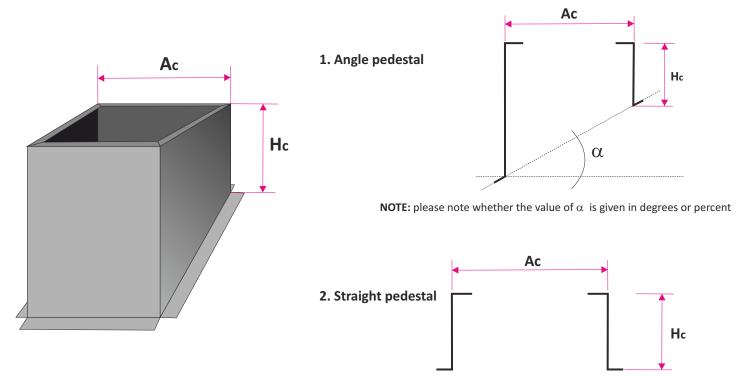

## Accessories - pedestal roof

Roof pedestal is mounted on the roof as supporting structure of the roof bases PD-B/II, PD-B/III, PD-B/III, PD-A and to leveling roof pitch. Standard is made of galvanized steel. On request it is possible to powder-coated in any RAL color and to make pedestal from stainless steel or aluminum. Pedestal can also be isolated, thermal and / or acoustic with rubber or mineral wool.

The height of the straight and angle pedestal adjusted to the conditions at its mounting location (need to define at the time of making order).