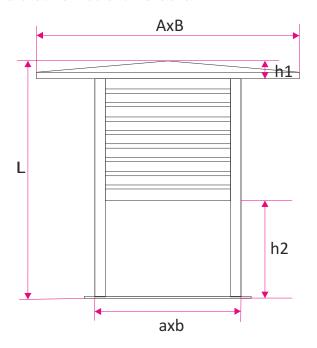

#### Size

Intake /exhaust roof louvre are manufactured to order. Examples dimensions are given in the table. On request it is possible to make louvre in other dimensions.

| Size axb  | Α    | В    | L    | h1    | h2   |
|-----------|------|------|------|-------|------|
| mm        |      |      |      |       |      |
| 250x250   | 320  | 320  | 515  | 30-60 | ~300 |
| 250x400   | 320  | 470  | 520  | 30-60 | ~300 |
| 250x630   | 320  | 700  | 520  | 30-60 | ~300 |
| 400x400   | 470  | 470  | 640  | 30-60 | ~300 |
| 400x630   | 470  | 700  | 640  | 30-60 | ~300 |
| 630x630   | 700  | 700  | 760  | 30-60 | ~300 |
| 630x1000  | 700  | 1070 | 765  | 30-60 | ~300 |
| 630x1600  | 700  | 1670 | 845  | 30-60 | ~300 |
| 1000x1000 | 1070 | 1070 | 1130 | 30-60 | ~300 |
| 1000x1600 | 1070 | 1670 | 1130 | 30-60 | ~300 |

Values in the table are only examples of dimensions. On request possible to make louvre in other height L, h2.