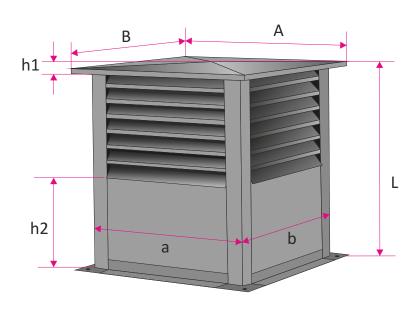

#### Size

Intake /exhaust roof louvre are manufactured to order. Examples dimensions are given in the table. On request it is possible to make louvre in other dimensions.

| Size axb  | Α    | В    | L    | h1    | h2   |
|-----------|------|------|------|-------|------|
| mm        |      |      |      |       |      |
| 250x250   | 320  | 320  | 515  | 30-60 | ~300 |
| 250x400   | 320  | 470  | 520  | 30-60 | ~300 |
| 250x630   | 320  | 700  | 520  | 30-60 | ~300 |
| 400x400   | 470  | 470  | 640  | 30-60 | ~300 |
| 400x630   | 470  | 700  | 640  | 30-60 | ~300 |
| 630x630   | 700  | 700  | 760  | 30-60 | ~300 |
| 630x1000  | 700  | 1070 | 765  | 30-60 | ~300 |
| 630x1600  | 700  | 1670 | 845  | 30-60 | ~300 |
| 1000x1000 | 1070 | 1070 | 1130 | 30-60 | ~300 |
| 1000x1600 | 1070 | 1670 | 1130 | 30-60 | ~300 |

Values in the table are only examples of dimensions. On request possible to make louvre in other height L, h2.