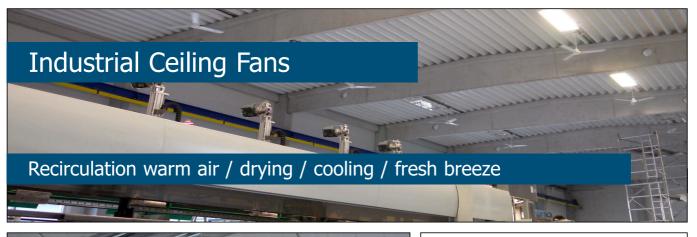

Interval switch for easy adjust automatic on/off (time) interval.

Industrial ceiling fans from FENNE are particularly constructed and manufactured regarding performance, material loading and safety for the continuous operaion industrial use, since 1985.

The additional safety wire, triple motor shaft bolts and overtemperature protection are examples of our strict safety requirements.

The high content of copper results in an energy saving performance motor. Selected components are good for reliable destratification up to 10m hall height.

The fans are completely assembled (except blades), which means: No delays and no safety risks on building site.

| Model line |                                                       |
|------------|-------------------------------------------------------|
| 03.210     | Color white, height 69 cm                             |
| 03.211     | Color black                                           |
| 03.214     | Height 44 cm                                          |
| 03.215     | Blades curved                                         |
| 03.222-25  | IP54 - dust and splash water protection (TÜV Hanover) |
| 03.260     | Mounting: Clamp for 2" tube                           |