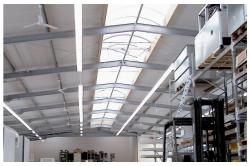

The additional safety wire, triple motor shaft bolts and overtemperature protection are examples of our strict safety requirements.

The high content of copper results in an energy saving performance motor. Selected components are good for reliable destratification up to 10m hall height.