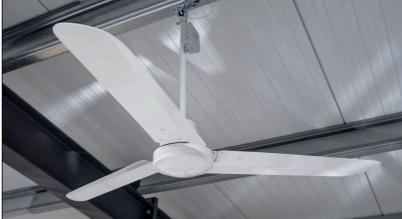

| Technical data         |                                   |
|------------------------|-----------------------------------|
| Product no.            | 03.210 03.222                     |
| Voltage                | 230 V / 50 Hz                     |
| Input Power            | 75 W                              |
| Current                | 0,35 A                            |
| Speed                  | 300 rpm                           |
| Air volume             | 15.000 m³/h                       |
| Performance max        | 10 m                              |
| Thermal fuse           | included                          |
| Diameter               | 142 cm                            |
| Height                 | 69 cm                             |
| Sound level at 1 m     | 52 dB(A)                          |
| Mounting               | vertical, decoupled               |
|                        | additional safety wire            |
| Color                  | white                             |
| Packaging              | Single carton - free of styrofoam |
|                        | 690x255x235 mm                    |
| Weight                 | 9,5 kg                            |
| Marks                  | CE CE                             |
| IP protection          | IP20 IP54                         |
| Subject to alterations |                                   |

The fans are completely assembled (except blades), which means: No delays and no safety risks on building site.

| Model line |                                                       |
|------------|-------------------------------------------------------|
| 03.210     | Color white, height 69 cm                             |
| 03.211     | Color black                                           |
| 03.214     | Height 44 cm                                          |
| 03.215     | Blades curved                                         |
| 03.222-25  | IP54 - dust and splash water protection (TÜV Hanover) |
| 03.260     | Mounting: Clamp for 2" tube                           |